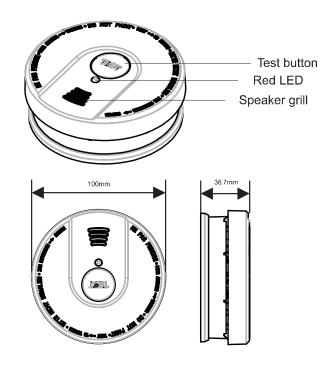

## Features

- Test button verifies battery and alarm operation
- Low battery indicator
- 3 Year warranty
- Fully certified to EN14604
- Supplied complete with battery
- Dimensions Ø100mm x 36.7mm
- Photo-electric detection method
- Sound output 85 dB @ 3 metres

## **Specifications**

| Model            | FBSD1                    |
|------------------|--------------------------|
| Product Code     | 117-1098                 |
| Standard         | EN14604:2005/AC:2008     |
| Voltage          | DC 9V                    |
| Standby current  | <10uA                    |
| Alarm current    | <30mA                    |
| Sensor type      | Photoelectric            |
| Temperature      | 0°C - +40°C              |
| Ambient humidity | <95%R.H                  |
| Alarm indication | Red LED & Buzzer         |
| Sound pressure   | >85dB (around 3m)        |
| N.W.             | 89g (not inclu. battery) |
| Dimensions       | Ф100* 36.7mm             |
| Installation Way | Ceiling mounting         |